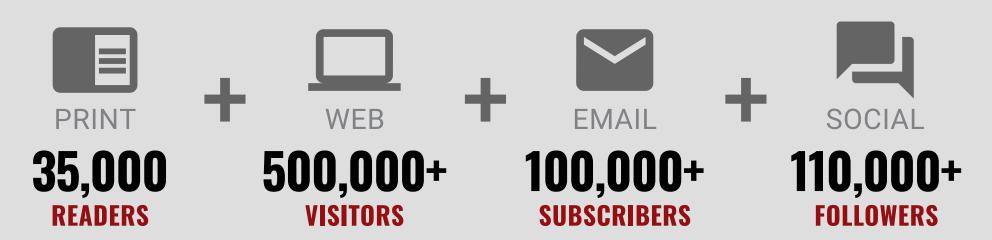

# **DISTRIBUTION & REACH**

The MATS Directory and Buyer's Guide is distributed in a print and digital format to reach more than 100,000 trucking professionals at all stages of the buying process.

**BEFORE MATS** 

the digital edition is distributed through email newsletters, posted to the **MATS event** website, and circulated through social media.

**DURING MATS** 

35,000 print copies of the Directory are handed to attendees as they pick up their show badge.

**AFTER MATS** 

the **digital edition** will be accessible through all available digital channels. **Logo Enhanced Listings and Map Logos** will continue to appear within the the website exhibitor search and Floor plan.

The digital directory is available on all mobile devices, www.truckingshow.com/digital-directory