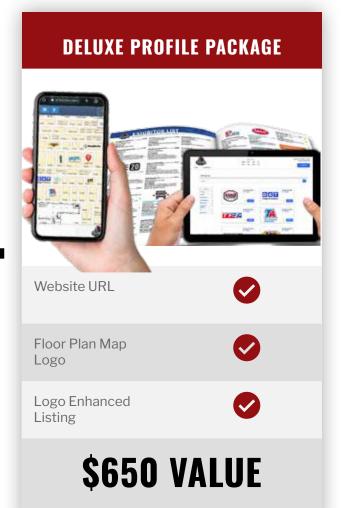

# **COMBINE TO INCREASE REACH & SAVE**

Purchase a full page ad and receive the following free added-value from the enahnced exhibitor profile pakcages.

# **FULL PAGE**

\$2,200

#### **↑** Includes:

- Logo Enhanced Listing
- Floor Plan Map Logo \*

### **ADDITIONAL OPPORTUNITIES:**

LOGO ENHANCED LISTING & FLOOR PLAN MAP LOGO PACKAGE \$525

LOGO PACKAGE DETAILS HERE, www.truckingshow.com/profile-packages