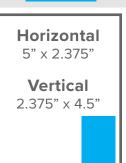

ndees as they pick up their show badge.

**AFTER MATS** 

the **digital edition** will be accessible through all available digital channels. **Logo Enhanced Listings and Map Logos** will continue to appear within the the website exhibitor search and Floor plan.



The digital directory is available on all mobile devices, www.truckingshow.com/digital-directory

# **COMBINE TO INCREASE REACH & SAVE**

Purchase a full page ad and receive the following free added-value from the enahnced exhibitor profile pakcages.









# RATES & SPECIFICATIONS

# **FULL PAGE**

\$2,200

### Bleed

8.75" x 11.125"

#### Trim

8.5" x 10.875"

#### Safe Area

8" x 10.375"

#### **↑** Includes:

- Logo Enhanced Listing
- Floor Plan Map Logo \*

### 1/2 PAGE \$1,600



### 1/3 PAGE \$1,200



# 1/6 PAGE \$700



### **PREMIUM POSITIONS**

| Back Cover                        | \$5,200 |
|-----------------------------------|---------|
| Map Pages                         | \$2,800 |
| Inside Front or Inside Back Cover | \$2,800 |
| Adjacent to Editorial Page        | \$2,600 |
| First Twenty pages (Full page)    | \$2,600 |
| Adjacent to Company Listing       | + 15%   |

### **ADDITIONAL OPPORTUNITIES:**

LOGO ENHANCED LISTING & FLOOR PLAN MAP LOGO PACKAGE \$525

LOGO PACKAGE DETAILS HERE, www.truckingshow.com/profile-packages

### FILE SPECIFICATIONS

#### **Preferred File Format:**

PDF Without Crop Marks

#### **Other Accepted File Formats:**

JPEG or TIFF

#### **Photos & Graphics Must Be:**

High-Resolution (300 dpi) CMYK color

#### **Upload Ads Files To:**

https://truckingshow.com/upload